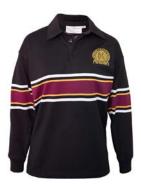

Kew High School blazer

Black pullover (Available for winter 2024) VCE Black pullover

Long-sleeved shirt Classic or tailored

Short-sleeved shirt

Rugby top

Softshell jacket

Fleece vest

Kew High School dress