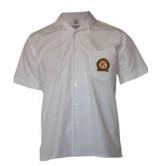

Kew High School blazer

Black pullover (Available for winter 2024) VCE Black pullover

Long-sleeved shirt Classic or tailored

Short-sleeved shirt

Rugby top

Softshell jacket

Fleece vest

Kew High School dress