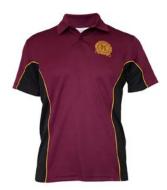

Rugby top

Softshell jacket

Long-sleeved polo

Short-sleeved polo

Fleece vest

Polo in House colours Blue, green, red, yellow

Trackpants Black with logo

Kew High School Bucket hat