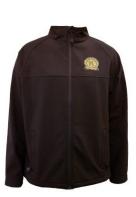

Kew High School blazer

Black pullover (Available for winter 2024) VCE Black pullover

Long-sleeved shirt Classic or tailored

Short-sleeved shirt

Rugby top

Softshell jacket

Fleece vest

Kew High School dress

Rugby top

Softshell jacket

Long-sleeved polo

Short-sleeved polo

Fleece vest

Polo in House colours Blue, green, red, yellow

Trackpants Black with logo

Kew High School Bucket hat