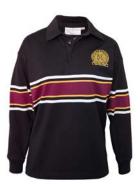

Kew High School blazer

Black pullover (Available for winter 2024) VCE Black pullover

Long-sleeved shirt Classic or tailored

Short-sleeved shirt

Rugby top

Softshell jacket

Fleece vest

Kew High School dress

Rugby top

Softshell jacket

Long-sleeved polo

Short-sleeved polo

Fleece vest

Polo in House colours Blue, green, red, yellow

Trackpants Black with logo

Kew High School Bucket hat