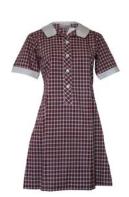

Kew High School blazer

Black pullover (Available for winter 2024) VCE Black pullover

Long-sleeved shirt Classic or tailored

Short-sleeved shirt

Rugby top

Softshell jacket

Fleece vest

Kew High School dress