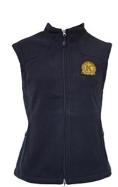

Kew High School blazer

Black pullover (Available for winter 2024) VCE Black pullover

Long-sleeved shirt Classic or tailored

Short-sleeved shirt

Rugby top

Softshell jacket

Fleece vest

Kew High School dress