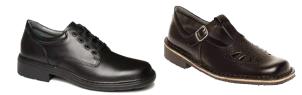

Kew High School tie

**Scarf** Black or maroon

School bag Airopak or Chiropak II

Shoes – Lace-up, 3-eye Dr. Martens, or T-Bar in black leather Please note that boots, slip-on, zipped, canvas, suede, ballet-style or runners/sport shoes are NOT acceptable.