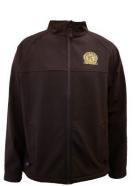

Kew High School blazer

Black pullover (Available for winter 2024) VCE Black pullover

Long-sleeved shirt Classic or tailored

Short-sleeved shirt

Rugby top

Softshell jacket

Fleece vest

Kew High School dress

Rugby top

Softshell jacket

Long-sleeved polo

Short-sleeved polo

Fleece vest

Polo in House colours Blue, green, red, yellow

Trackpants Black with logo

Kew High School Bucket hat