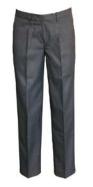

**Skirt** Grey with ruby stripe

**Trousers** Grey with or without pleats

Shorts Grey with or without pleats

**Socks** Black or White

**Tights** To be worn with skirt only. Black cotton blend or opaque (70 denier)