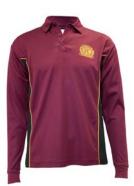

Rugby top

Softshell jacket

Long-sleeved polo

Short-sleeved polo

Fleece vest

Polo in House colours Blue, green, red, yellow

Trackpants Black with logo

Kew High School Bucket hat