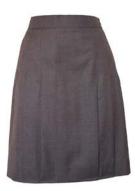

**Skirt** Grey with ruby stripe

**Trousers** Grey with or without pleats

Shorts Grey with or without pleats

**Socks** Black or White

**Tights** To be worn with skirt only. Black cotton blend or opaque (70 denier)