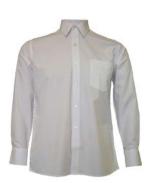

Kew High School blazer

Black pullover (Available for winter 2024) VCE Black pullover

Long-sleeved shirt Classic or tailored

Short-sleeved shirt

Rugby top

Softshell jacket

Fleece vest

Kew High School dress