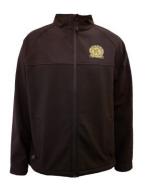

Kew High School blazer

Black pullover VCE Black pullover

Long-sleeved shirt Classic or tailored

Short-sleeved shirt

Rugby top

Softshell jacket

Fleece vest

Kew High School dress

Rugby top

Softshell jacket

Long-sleeved polo

Short-sleeved polo

Fleece vest

**Polo in House colours** Blue, green, red, yellow

**Trackpants**Black with logo

Shorts Black with logo