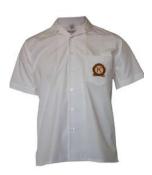

Kew High School blazer

Black pullover VCE Black pullover

Long-sleeved shirt Classic or tailored

Short-sleeved shirt

Rugby top

Softshell jacket

Fleece vest

Kew High School dress