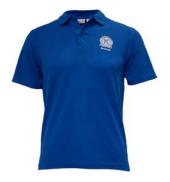

Rugby top

Softshell jacket

Long-sleeved polo

Short-sleeved polo

Fleece vest

**Polo in House colours** Blue, green, red, yellow

**Trackpants**Black with logo

Shorts Black with logo