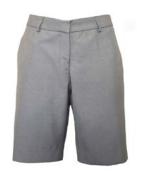

**Skirt**Grey with ruby stripe

**Trousers**Grey with or without pleats

**Shorts**Grey with or without pleats

**Socks** Black or White