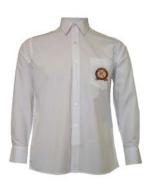

Kew High School blazer

Black pullover VCE Black pullover

Long-sleeved shirt Classic or tailored

Short-sleeved shirt

Rugby top

Softshell jacket

Fleece vest

Kew High School dress