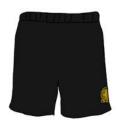

Rugby top

Softshell jacket

Long-sleeved polo

Short-sleeved polo

Fleece vest

**Polo in House colours** Blue, green, red, yellow

**Trackpants**Black with logo

Shorts Black with logo