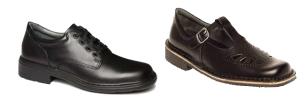

Shoes – Lace-up or T-Bar in black leather
Please note that boots, slip-on, zipped, canvas, suede, ballet-style or runners/sport shoes are NOT acceptable.