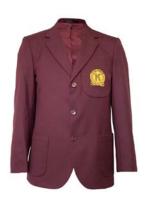

Kew High School blazer

Black pullover VCE Black pullover

Long-sleeved shirt Classic or tailored

Short-sleeved shirt

Rugby top

Softshell jacket

Fleece vest

Kew High School dress