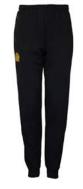

Rugby top

Softshell jacket

Long-sleeved polo

Short-sleeved polo

Fleece vest

**Polo in House colours** Blue, green, red, yellow

**Trackpants**Black with logo

Shorts Black with logo