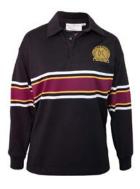

Kew High School blazer

Black pullover VCE Black pullover

Long-sleeved shirt Classic or tailored

Short-sleeved shirt

Rugby top

Softshell jacket

Fleece vest

Kew High School dress

Rugby top

Softshell jacket

Long-sleeved polo

Short-sleeved polo

Fleece vest

**Polo in House colours** Blue, green, red, yellow

**Trackpants**Black with logo

Shorts Black with logo