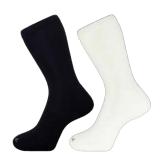

**Skirt**Grey with ruby stripe

**Trousers**Grey with or without pleats

**Shorts**Grey with or without pleats

**Socks** Black or White