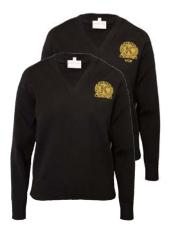

Kew High School blazer

Black pullover VCE Black pullover

Long-sleeved shirt Classic or tailored

Short-sleeved shirt

Rugby top

Softshell jacket

Fleece vest

Kew High School dress