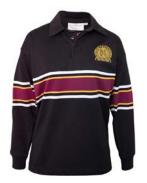

Kew High School blazer

Black pullover VCE Black pullover

Long-sleeved shirt Classic or tailored

Short-sleeved shirt

Rugby top

Softshell jacket

Fleece vest

Kew High School dress

Rugby top

Softshell jacket

Long-sleeved polo

Short-sleeved polo

Fleece vest

**Polo in House colours** Blue, green, red, yellow

**Trackpants**Black with logo

Shorts Black with logo